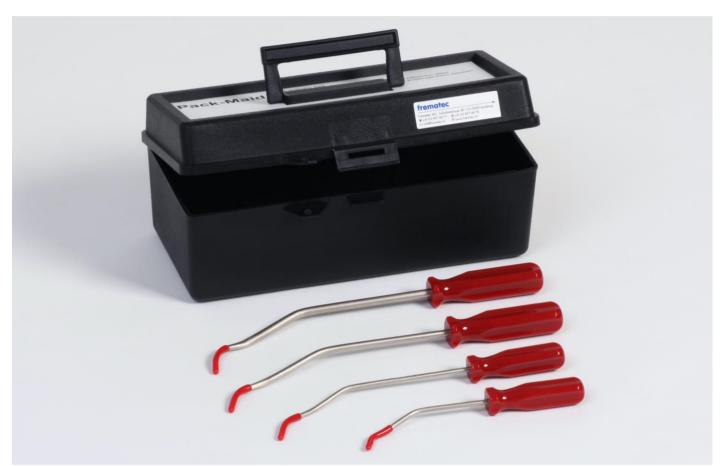

## **PACK-MAID®** Bruno Tool

## This new tool will change the way you maintain Pump & Valve stem packing

Why the Bruno instead of another tool? The Bruno was designed by a pump and valve mechanic working in a nuclear power plant. He had the same problems as you have every day. We understand that you need a special tool sometimes and not just a plain vanilla all-purpose tool. This tool or set of tools will allow you to remove packing more efficiently than any other tool in the marked today! Finally, a packing extractor with the proper design to get you into the most difficult areas.

How to handle: The grooves on the handle lined up so that you get the maximum leverage from your wrist and thumb. The complex angels of the tool will help give proper penetration around the shaft and into the packing. These special tools are made of high carbon, heat treated steel.

The 15° angle allows access to the packing around the shaft, packing can be removed easily.

The 30° Angel allows you to get around the shaft and keep the point from damaging the stuffing box

Result: the set point will help reduce scratching or damaging the shaft or sleeve. A damaged shaft, stem, or sleeve can accelerate leakage.