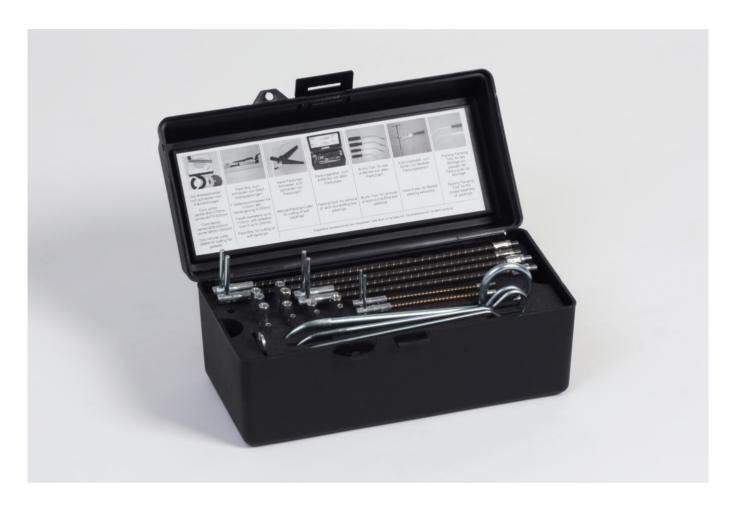

The **PACK-MAID** Packing tool set consists of an impact resistant plastic box equipped with a foam material insert which holds the most commonly used packing tools. Spare tips, a wrench for tip-replacement and various types of solid shaft packs complete the tool set.

In order to prevent the loss of tools, the foam material insert is furnished with cut-outs which match to the different tool configurations.

With the exception of the box itself, all parts can be supplied individually.